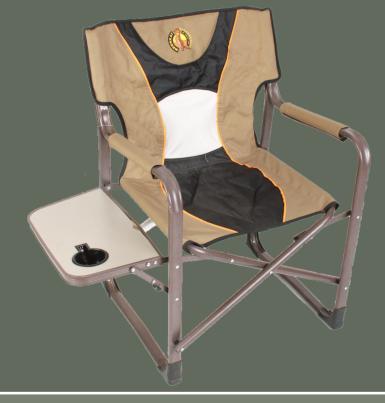

## **CHARLIE 440 DIRECTORS CHAIR**

770-884-2460, info@bushtecadventureusa.com bushtecadventureusa.com

### CODE

ALFCSDCT

### Features:

- King size
- Padded seat and armrest
- Side table with cup holder
- Easy fold and carry
- 600D polyester
- Frame 25 x 38 x 20mm steel tube

### **Specifications:**

Open Dimensions - 33 x 20 x 35" Static Weight - 440lbs Packed Weight - 23lbs Packed Dimensions - 38 x 25 x 6"