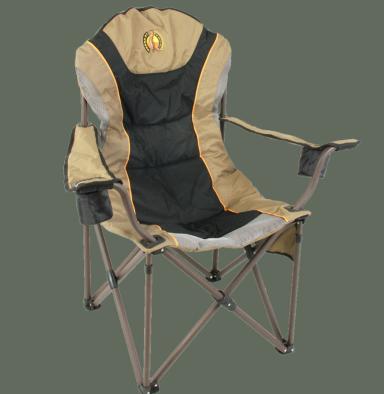

# CHARLIE 440 BIG BOY CHAIR

### Features:

- King size

- Double shock absorber system for easy in and out access
- Double padded seat and headrest
- Headrest zip up compartment holds carry bag as cushion
- Side pocket
- Two insulated cup holders for hot and cold
- Easy fold and carry with convenient carry bag
- 600D polyester
- Frame 16 x 19 x 20mm steel tube

#### **Specifications:**

Open Dimensions - 42 x 38 x 22" Static Weight - 440lbs Packed Weight - 18lbs Packed Dimensions - 42 x 9 x 8"