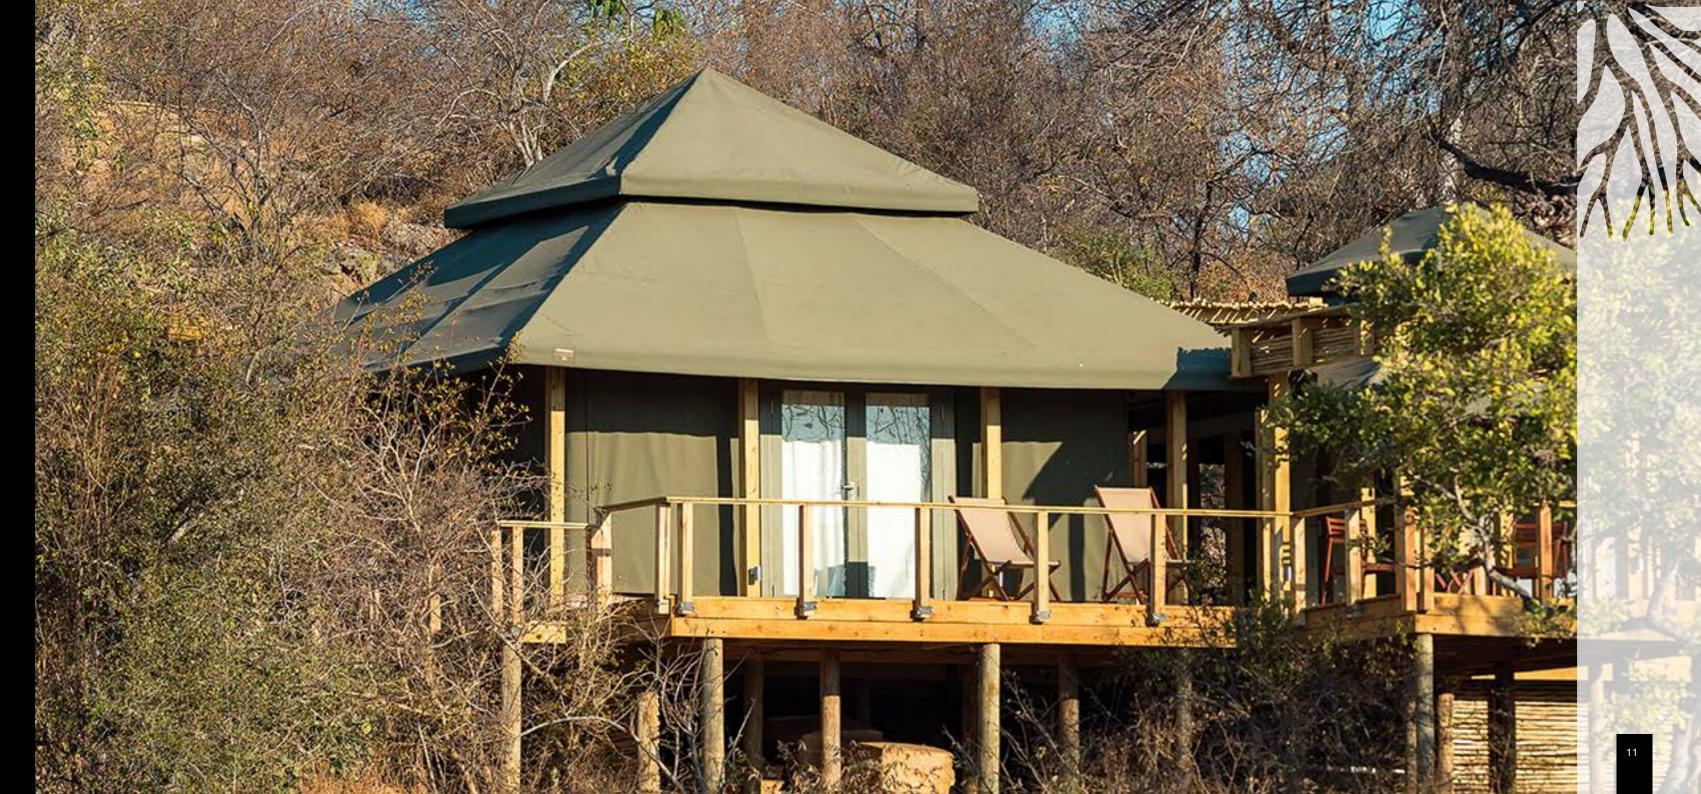

Settlers Drift - Kariega - South Africa

Whether a customisable ready-to-go design or a one-of-a kind bespoke creation, each luxury tent is as functional and durable as it is beautiful ...

- ♦ Up to four-layered roof to optimise ventilation
- ♦ Galvanised, powder coated, or stainless steel framing
- ♦ Durable Riptech™ canvas body
- ♦ Large shade-net windows with outer storm flaps
- ♦ Velcro zipper doors for easy maintenance
- ♦ Body poles and webbing straps
- ♦ UV-resistant, insulated, rot proof, waterproof and can be fire-retardant