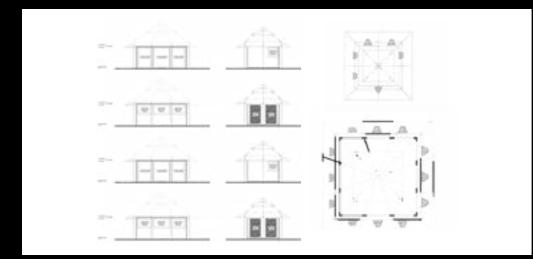

Settlers Drift - Kariega - South Africa

Whether a customisable ready-to-go design or a one-of-a kind bespoke creation, each luxury tent is as functional and durable as it is beautiful ...

- ♦ Up to four-layered roof to optimise ventilation
- ♦ Galvanised, powder coated, or stainless steel framing
- ♦ Durable Riptech™ canvas body
- ♦ Large shade-net windows with outer storm flaps
- ♦ Velcro zipper doors for easy maintenance
- ♦ Body poles and webbing straps
- ♦ UV-resistant, insulated, rot proof, waterproof and can be fire-retardant

### STANDARD FEATURES

- Mild steel frame
- Canvas flysheet
- ♦ Canvas tent body 550 GSM ripstop canvas
- Bull denim inner ceiling
- ♦ Bull denim curtains
- ♦ Square tubing, body poles and webbing straps

- ♦ Powder coated, galvanised or stainless steel frame
- Wooden or aluminium doors