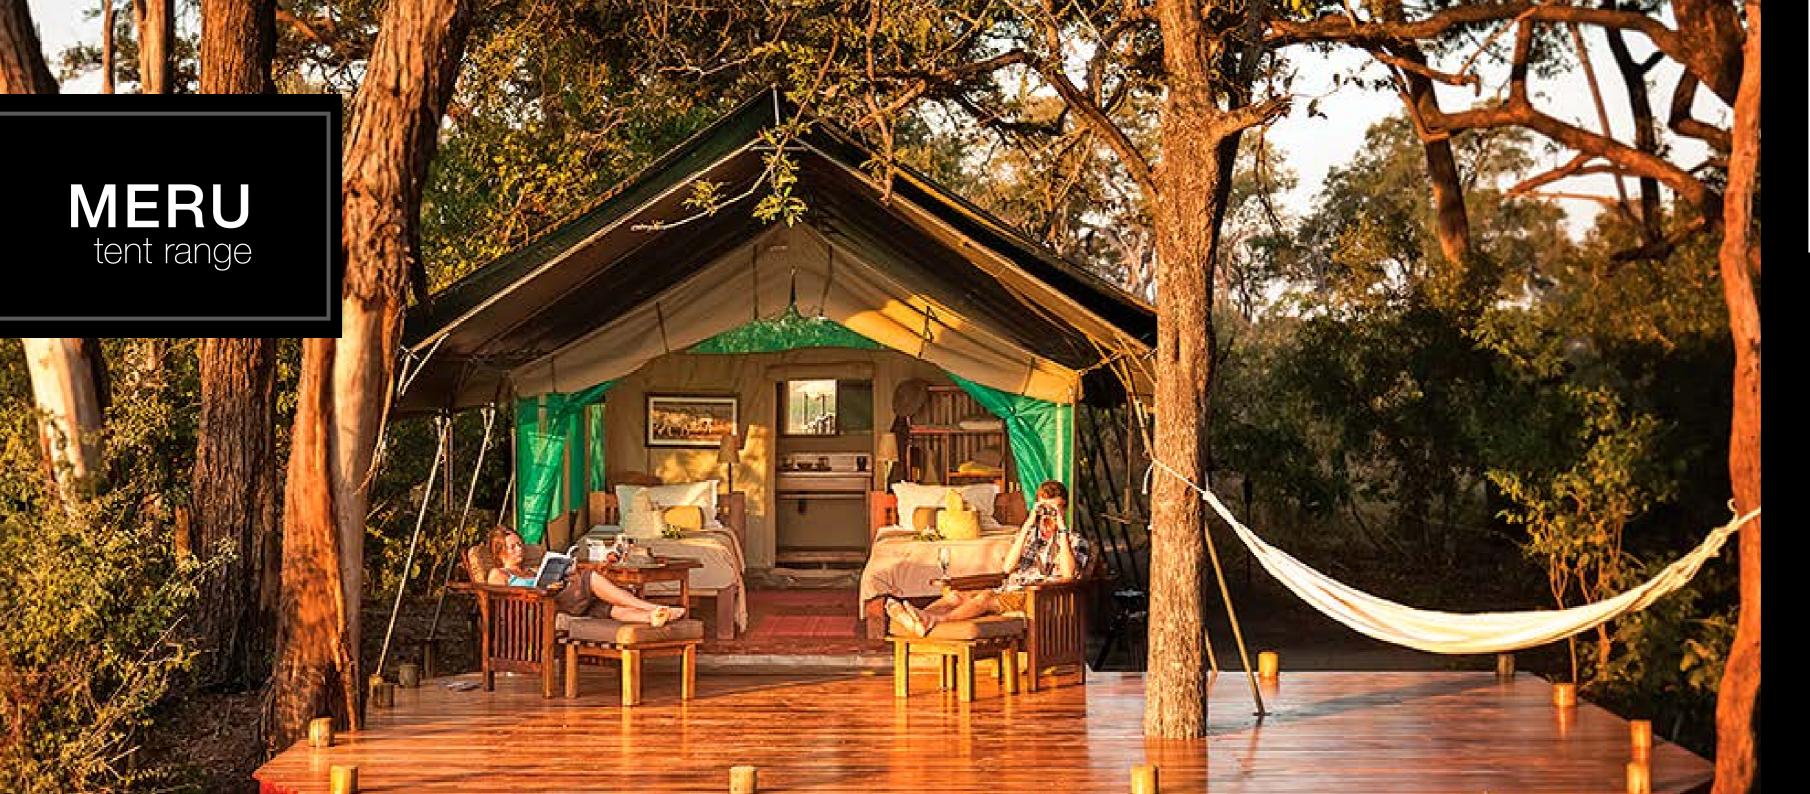

- ♦ Timber beams
- ♦ Powder coated, galvanised or stainless steel frame
- ♦ Wooden or aluminium doors

This range is more of what you want, for less. Invest in the Meru Range of standard A-style framed tents. They're also an ideal solution for mobile camps and each tent can be customised to meet most requirements.

There are three standard frame sizes (frame length with flysheet for each tent) with all three tents available in three body sizes (any tent body size fits onto any frame):

FRAME SIZES

BODY SIZES

- ♦ 4 Leg 6,3 m
- ♦ 3,5 x 3,5 m ♦ 5 Leg – 8,4 m ♦ 4,68 x 3,5 m
- ♦ 6 Leg 10,5 m
- ♦ 5,22 x 3,5 m