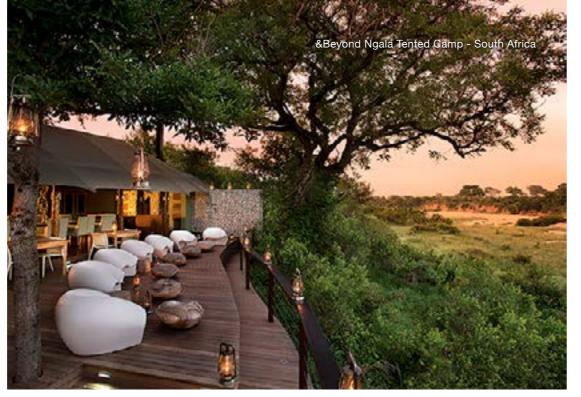

Settlers Drift - Kariega - South Africa

Whether a customisable ready-to-go design or a one-of-a kind bespoke creation, each luxury tent is as functional and durable as it is beautiful ...

- ♦ Up to four-layered roof to optimise ventilation
- ♦ Galvanised, powder coated, or stainless steel framing
- ♦ Durable Riptech™ canvas body
- ♦ Large shade-net windows with outer storm flaps
- ♦ Velcro zipper doors for easy maintenance
- ♦ Body poles and webbing straps
- ♦ UV-resistant, insulated, rot proof, waterproof and can be fire-retardant