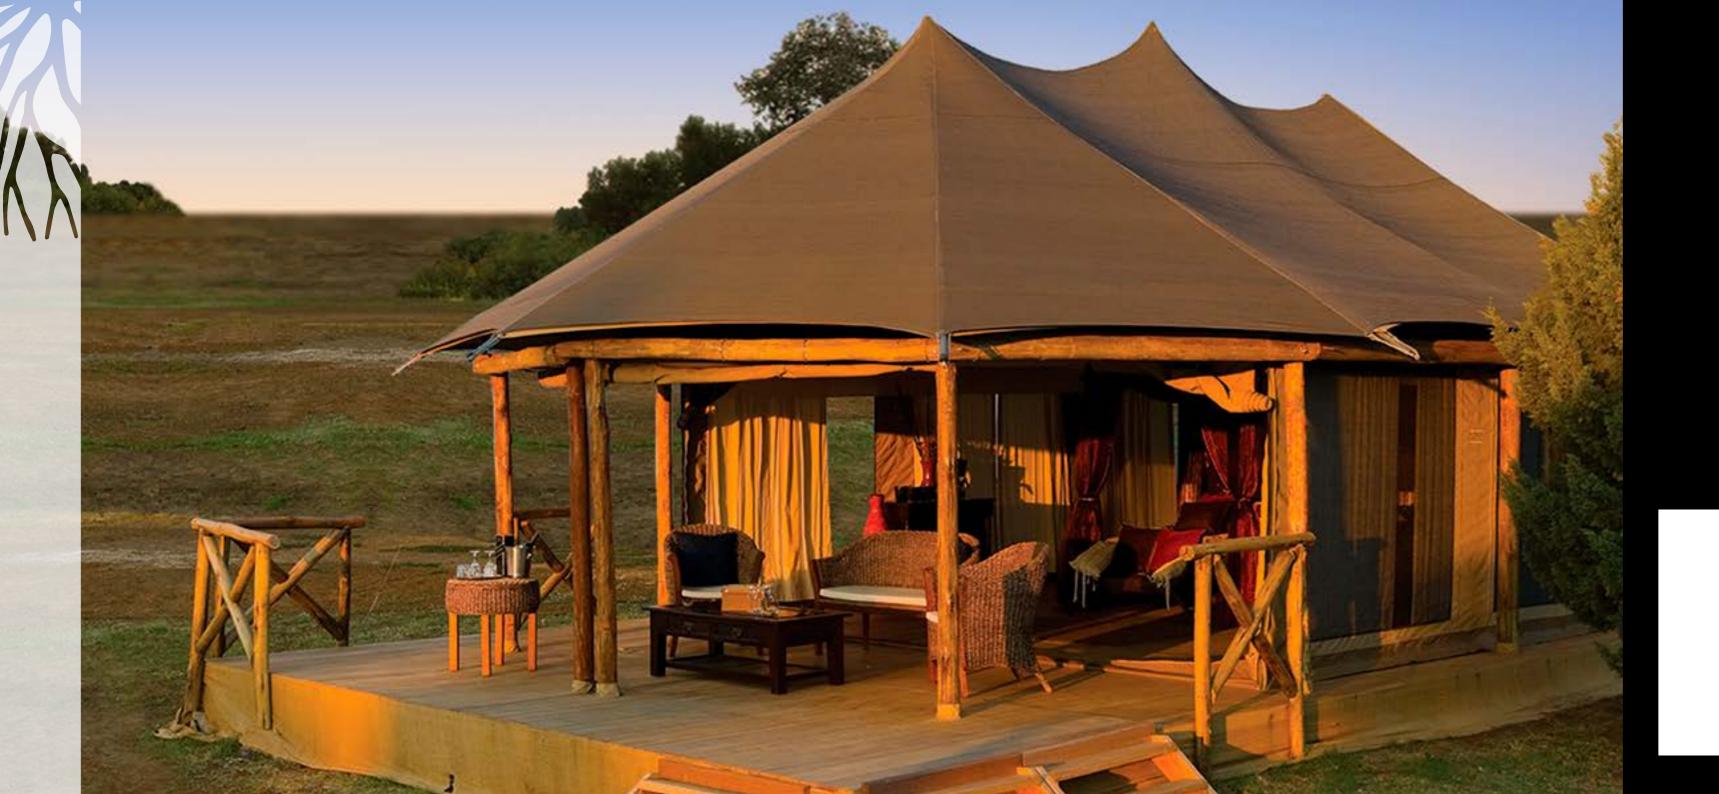

Settlers Drift - Kariega - South Africa

Whether a customisable ready-to-go design or a one-of-a kind bespoke creation, each luxury tent is as functional and durable as it is beautiful ...

- ♦ Up to four-layered roof to optimise ventilation
- ♦ Galvanised, powder coated, or stainless steel framing
- ♦ Durable Riptech™ canvas body
- ♦ Large shade-net windows with outer storm flaps
- ♦ Velcro zipper doors for easy maintenance
- ♦ Body poles and webbing straps
- ♦ UV-resistant, insulated, rot proof, waterproof and can be fire-retardant