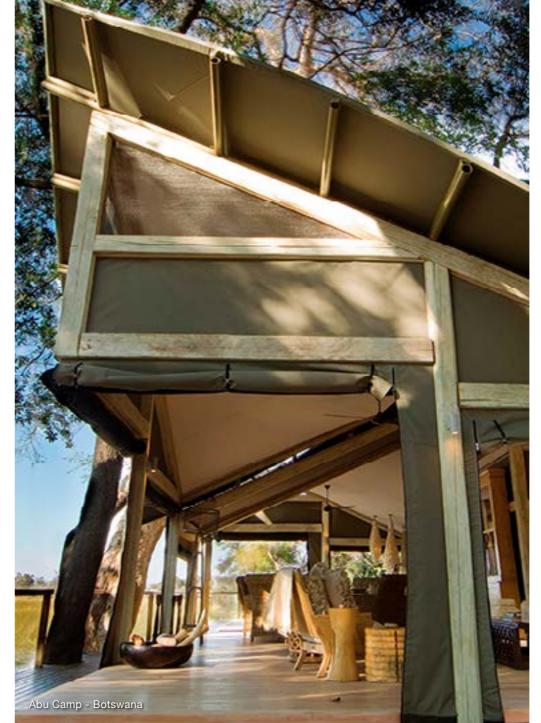

Settlers Drift - Kariega - South Africa

Whether a customisable ready-to-go design or a one-of-a kind bespoke creation, each luxury tent is as functional and durable as it is beautiful ...

- ♦ Up to four-layered roof to optimise ventilation
- ♦ Galvanised, powder coated, or stainless steel framing
- ♦ Durable Riptech™ canvas body
- ♦ Large shade-net windows with outer storm flaps
- ♦ Velcro zipper doors for easy maintenance
- ♦ Body poles and webbing straps
- ♦ UV-resistant, insulated, rot proof, waterproof and can be fire-retardant