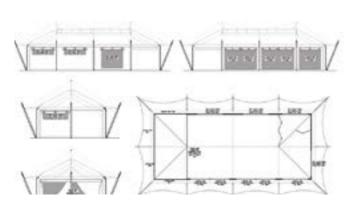

There are three standard frame sizes (frame length with flysheet for each tent) with all three tents available in three body sizes (any tent body size fits onto any frame):

FRAME SIZES

BODY SIZES

- ♦ 4 Leg 6,3 m
- ♦ 3,5 x 3,5 m ♦ 5 Leg – 8,4 m ♦ 4,68 x 3,5 m
- ♦ 6 Leg 10,5 m
- ♦ 5,22 x 3,5 m

#### STANDARD FEATURES

- Mild steel frame
- Double flysheet (PVC and shade-net)
- Heavy duty canvas inner tent
- Serengeti style (zipper) doors
- Option of adding hard doors
- Large shade-net windows with inner and outer flaps
- Optional bull denim inner liner and curtains
- Covered outside veranda
- ♦ Bedroom
- ♦ Optional en-suite canvas bathroom or built-on at the back
- Kitchenette
- ♦ Colour canvas of your choice, subject to a specific minimum quantity
- ♦ Full PVC floor for mobile tents