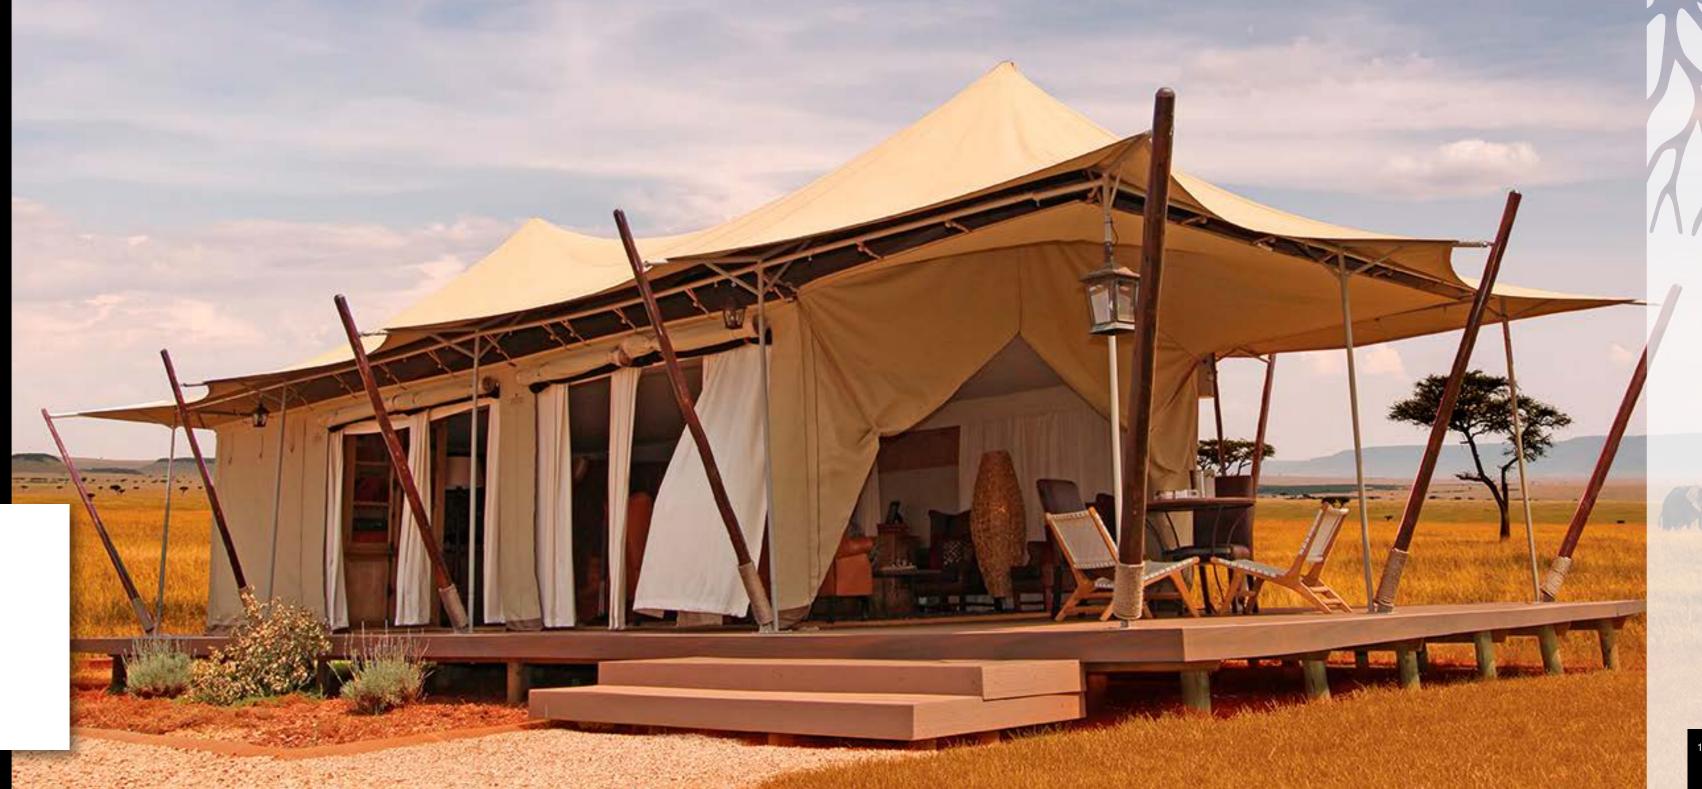

Settlers Drift - Kariega - South Africa

Whether a customisable ready-to-go design or a one-of-a kind bespoke creation, each luxury tent is as functional and durable as it is beautiful ...

- ♦ Up to four-layered roof to optimise ventilation
- ♦ Galvanised, powder coated, or stainless steel framing
- ♦ Durable Riptech™ canvas body
- ♦ Large shade-net windows with outer storm flaps
- ♦ Velcro zipper doors for easy maintenance
- ♦ Body poles and webbing straps
- ♦ UV-resistant, insulated, rot proof, waterproof and can be fire-retardant