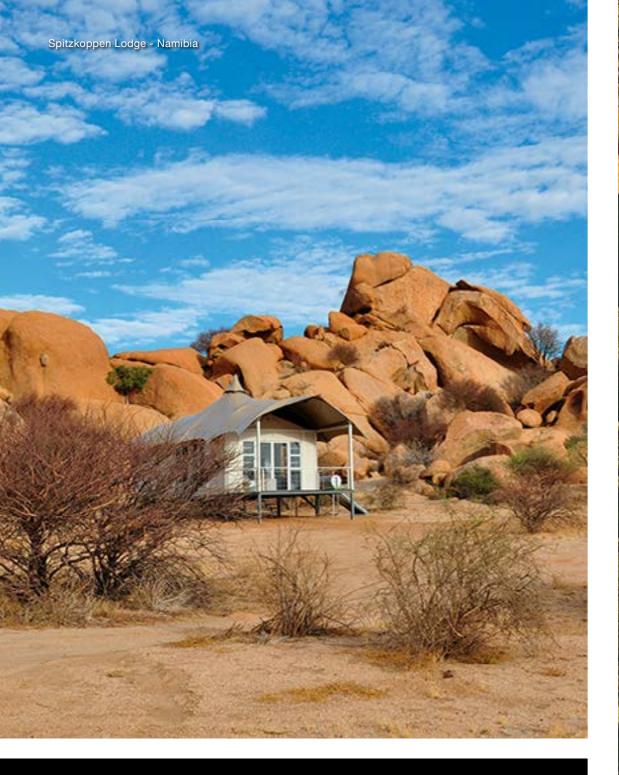

- ♦ Powder coated, galvanised or stainless steel fittings
- ♦ Wooden or aluminium doors
- ♦ Shade-net flysheet