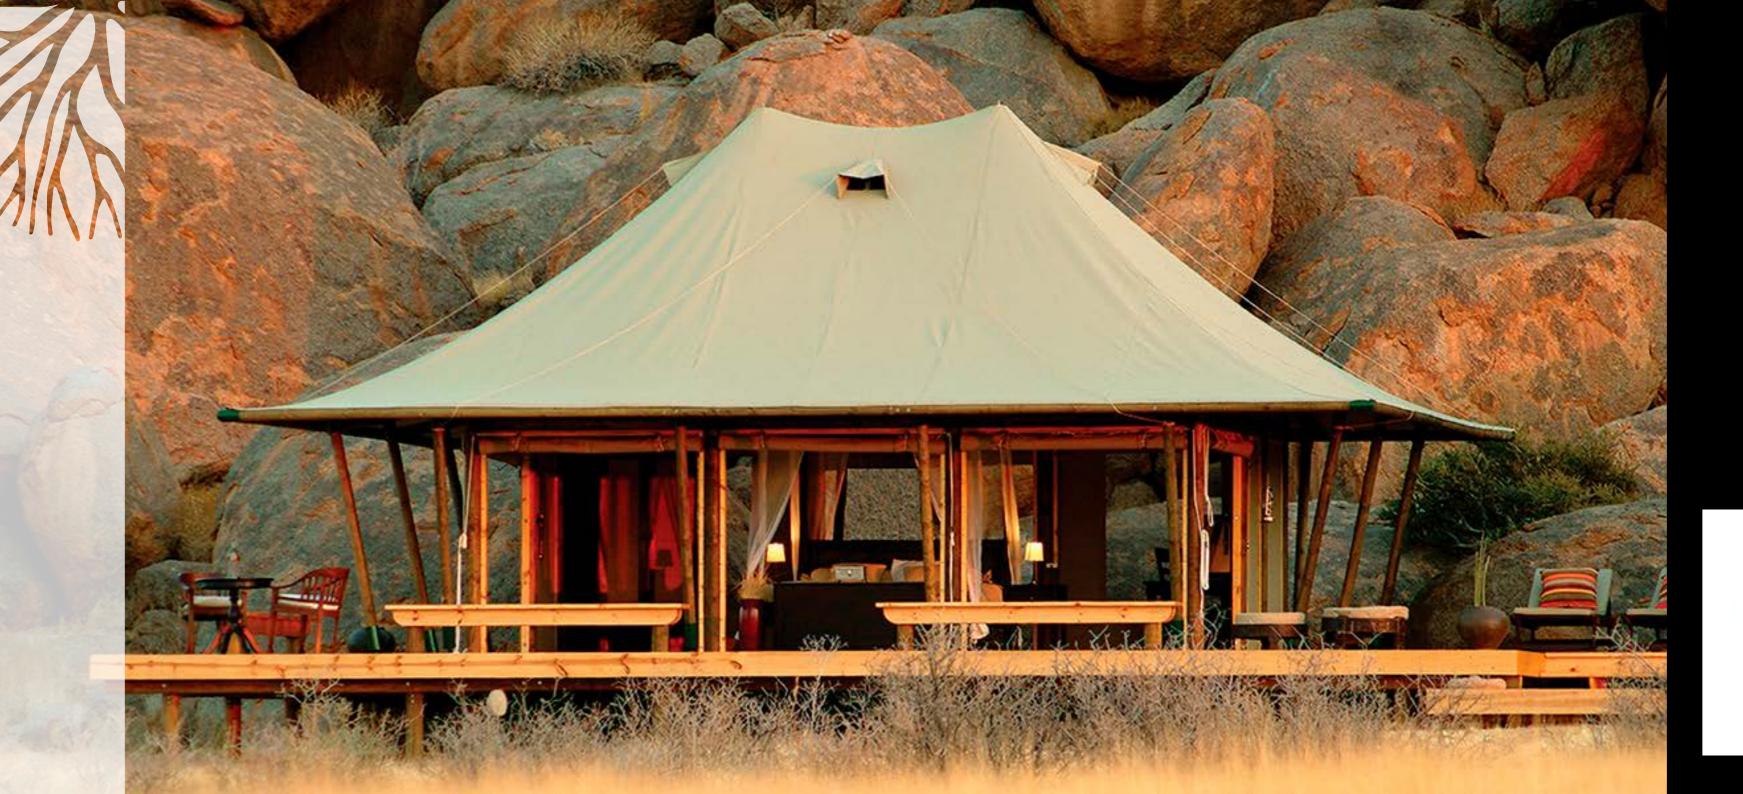

Settlers Drift - Kariega - South Africa

Whether a customisable ready-to-go design or a one-of-a kind bespoke creation, each luxury tent is as functional and durable as it is beautiful ...

- ♦ Up to four-layered roof to optimise ventilation
- ♦ Galvanised, powder coated, or stainless steel framing
- ♦ Durable Riptech™ canvas body
- ♦ Large shade-net windows with outer storm flaps
- ♦ Velcro zipper doors for easy maintenance
- ♦ Body poles and webbing straps
- ♦ UV-resistant, insulated, rot proof, waterproof and can be fire-retardant