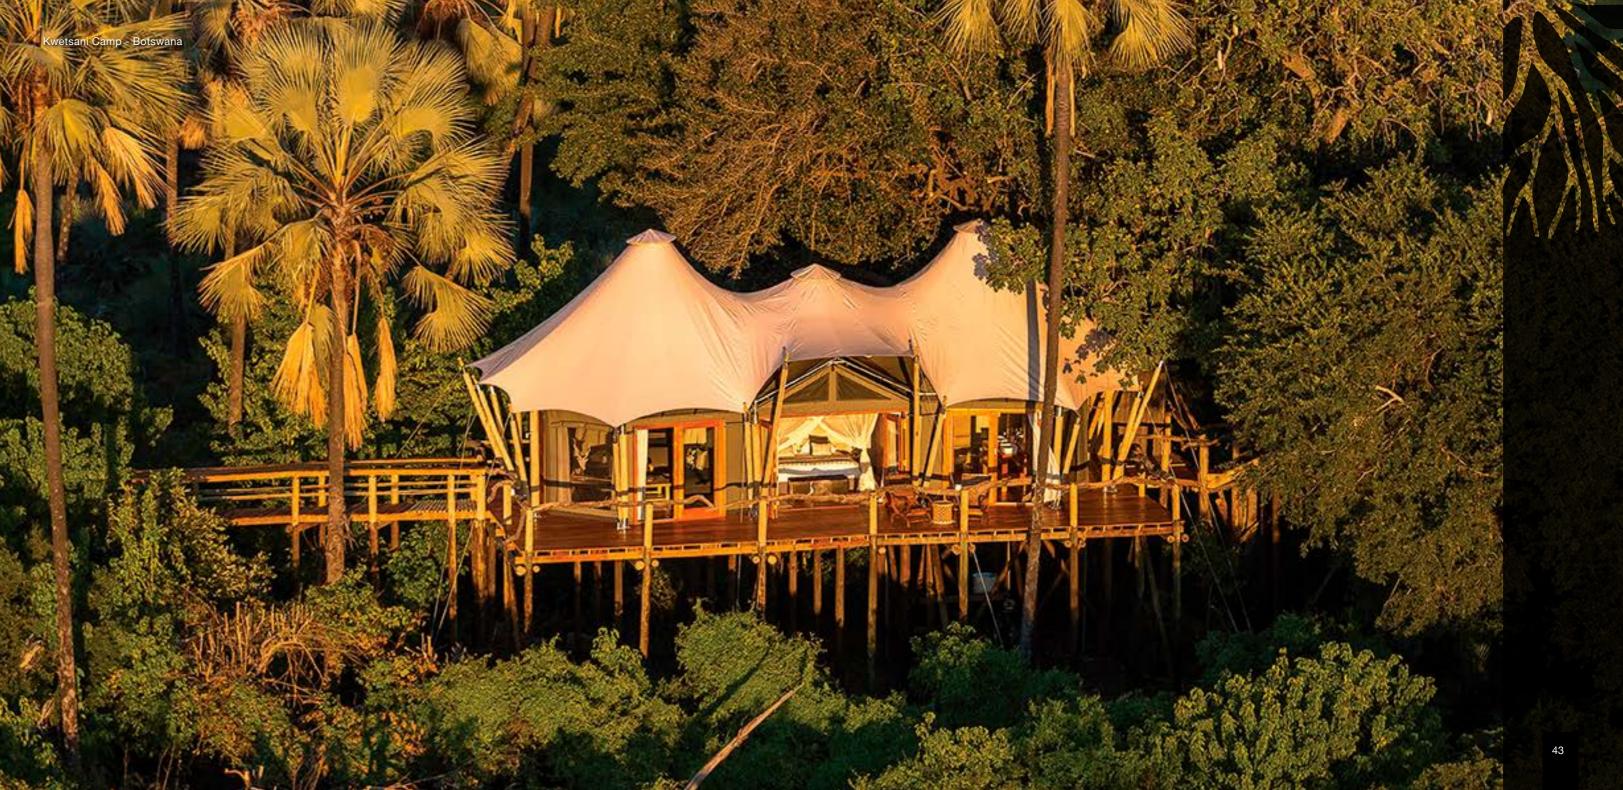

- ♦ Powder coated, galvanised or stainless steel fittings
- ♦ Wooden or aluminium doors
- ♦ Shade-net flysheet