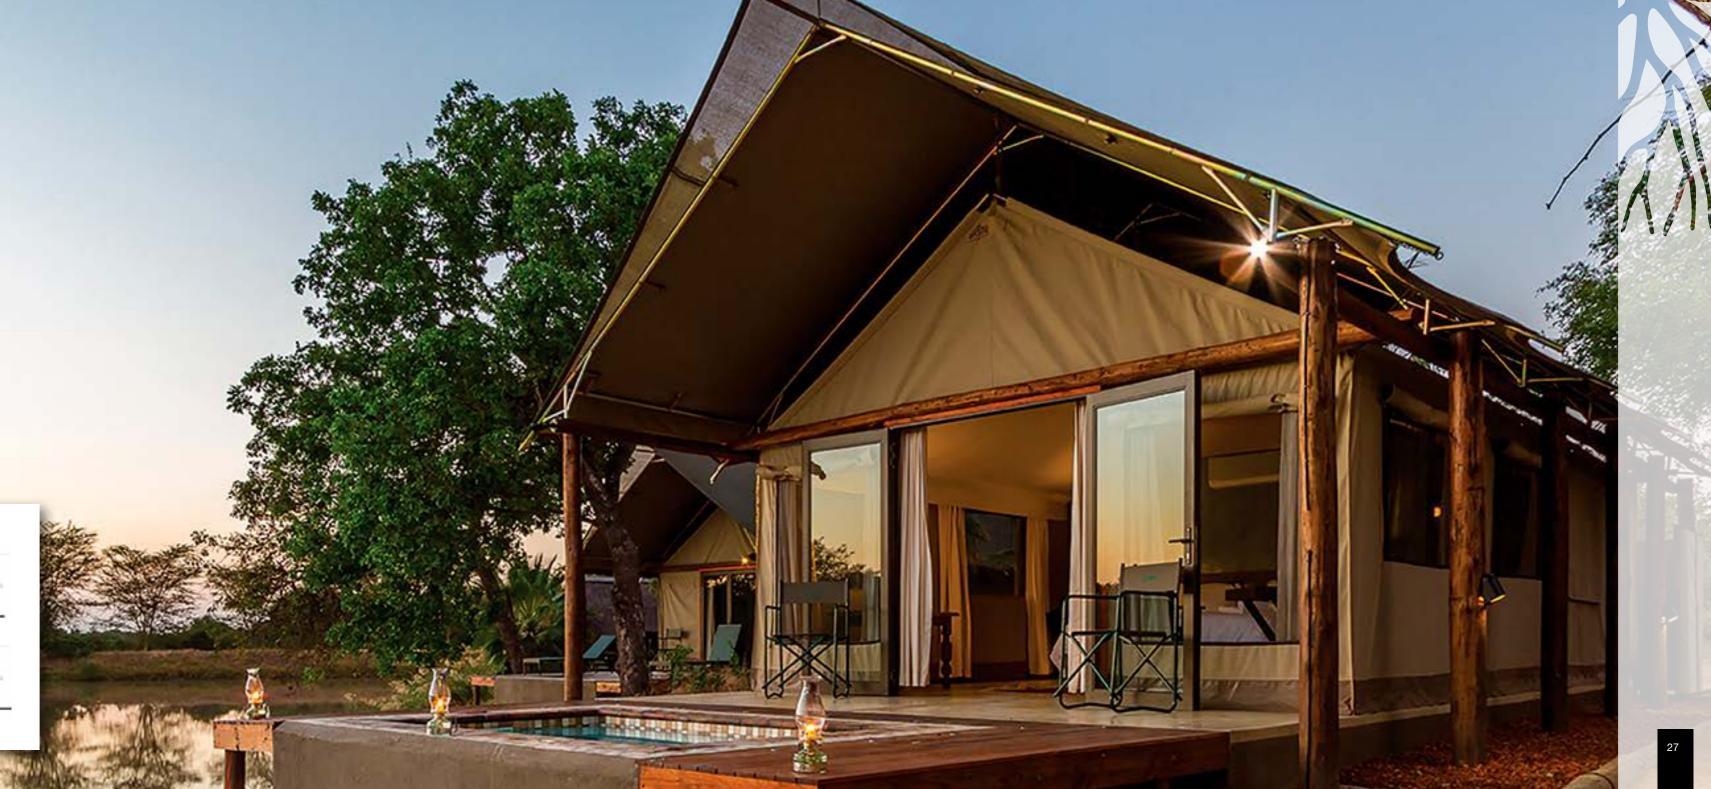

Settlers Drift - Kariega - South Africa

Whether a customisable ready-to-go design or a one-of-a kind bespoke creation, each luxury tent is as functional and durable as it is beautiful ...

- ♦ Up to four-layered roof to optimise ventilation
- ♦ Galvanised, powder coated, or stainless steel framing
- ♦ Durable Riptech™ canvas body
- ♦ Large shade-net windows with outer storm flaps
- ♦ Velcro zipper doors for easy maintenance
- ♦ Body poles and webbing straps
- ♦ UV-resistant, insulated, rot proof, waterproof and can be fire-retardant