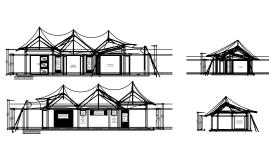

or stainless steel frame
- ♦ Wooden or aluminium doors





## SPRINGBOK luxury tent

### STANDARD FEATURES

- ♦ Mild steel frame to fit onto customer's gum pole structure
- PVC flysheet
- Shade-net flysheet
- Canvas tent body 550 GSM ripstop canvas
- Bull denim inner ceiling
- Bull denim curtains
- Square tubing, body poles and webbing straps

- ♦ Powder coated, galvanised or stainless steel frame
- ♦ Wooden or aluminium doors







# TSHOKWANE luxury tent

#### STANDARD FEATURES

- Mild steel frame
- ♦ Ferrari PVC flysheet
- ♦ Two PVC awnings
- ♦ Canvas tent body 550 GSM ripstop canvas
- Bull denim inner ceiling
- ♦ Bull denim curtains
- ♦ Square tubing, body poles and webbing straps

- ♦ Timber beams
- ♦ Powder coated, galvanised or stainless steel frame
- ♦ Wooden or aluminium doors







This range is more of what you want, for less. Invest in the Meru Range of standard A-style framed tents. They're also an ideal solution for mobile camps and each tent can be customised to meet most requirements.

There are three standard frame sizes (frame length with flysheet for each tent) with all three tents available in three body sizes (any tent body size fits onto any frame):

FRAME SIZES

BODY SIZES

- ♦ 4 Leg 6,3 m
- ♦ 3,5 x 3,5 m ♦ 5 Leg – 8,4 m ♦ 4,68 x 3,5 m
- ♦ 6 Leg 10,5 m
- ♦ 5,22 x 3,5 m

#### STANDARD FEATURES

- Mild steel frame
- Double flysheet (PVC and shade-net)
- Heavy duty canvas inner tent
- Serengeti style (zipper) doors
- Option of adding hard doors
- Large shade-net windows with inner and outer flaps
- Optional bull denim inner liner and curtains
- Covere