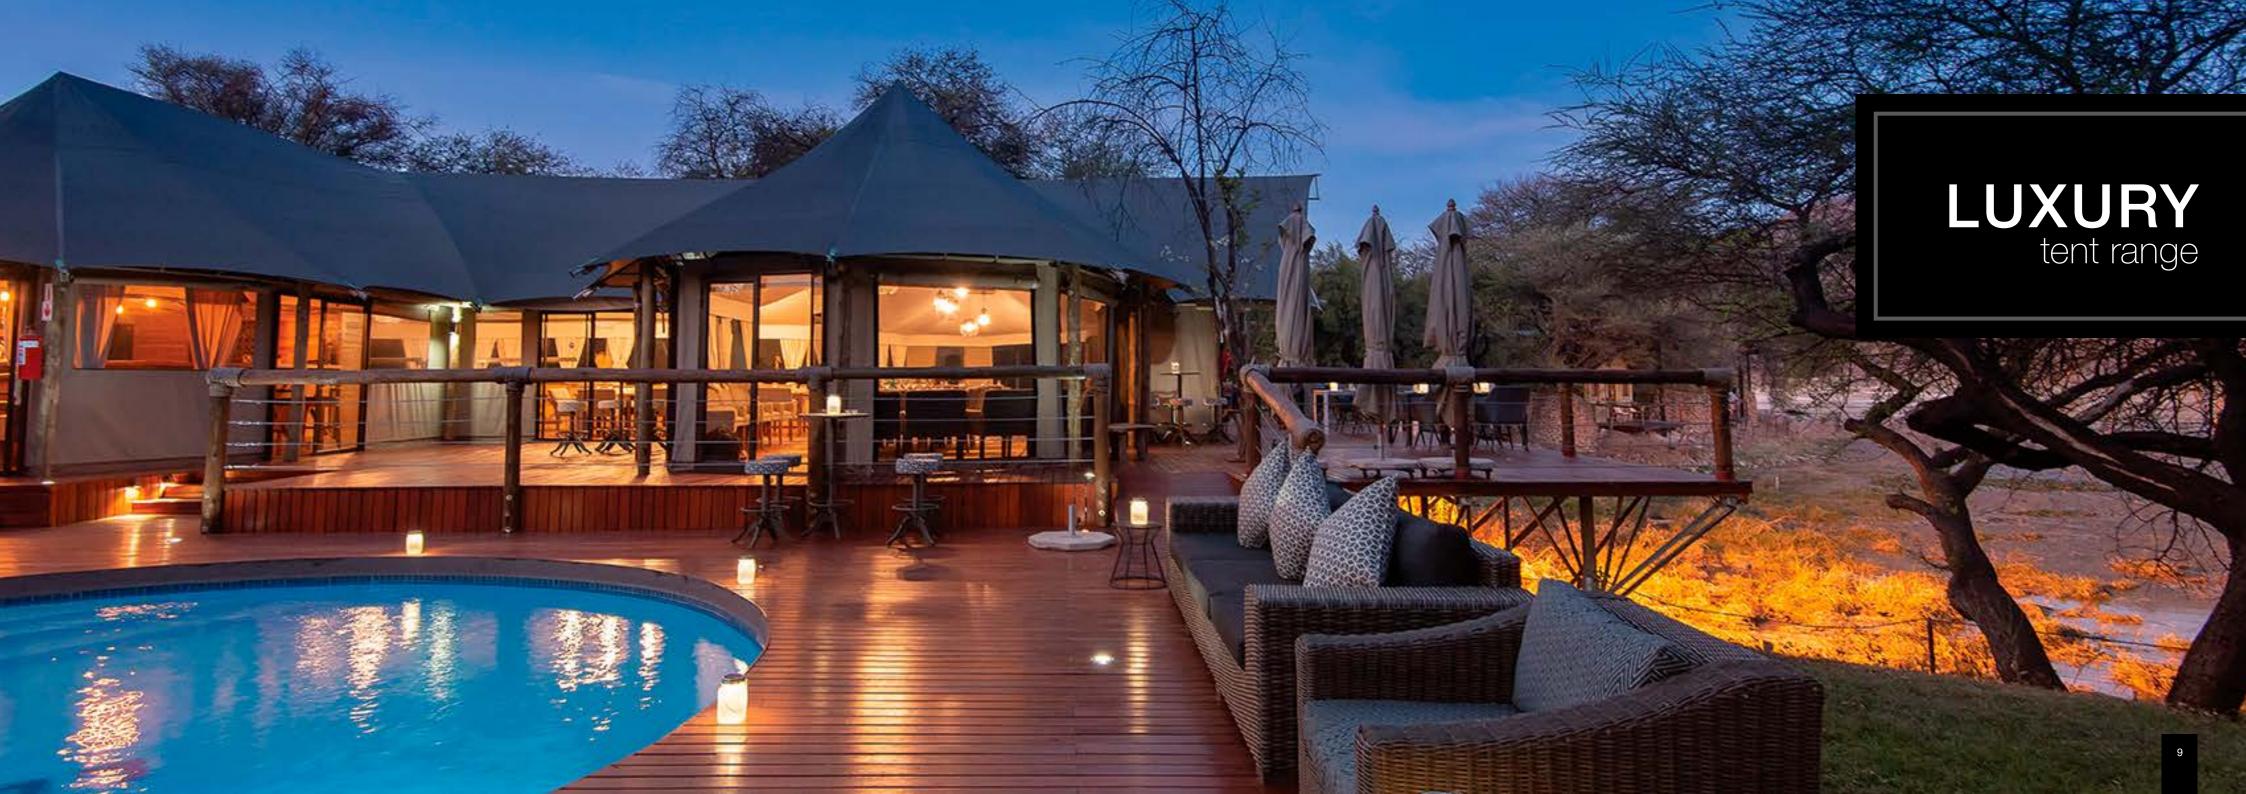

Settlers Drift - Kariega - South Africa

Whether a customisable ready-to-go design or a one-of-a kind bespoke creation, each luxury tent is as functional and durable as it is beautiful ...

- ♦ Up to four-layered roof to optimise ventilation
- ♦ Galvanised, powder coated, or stainless steel framing
- ♦ Durable Riptech™ canvas body
- ♦ Large shade-net windows with outer storm flaps
- ♦ Velcro zipper doors for easy maintenance
- ♦ Body poles and webbing straps
- ♦ UV-resistant, insulated, rot proof, waterproof and can be fire-retardant