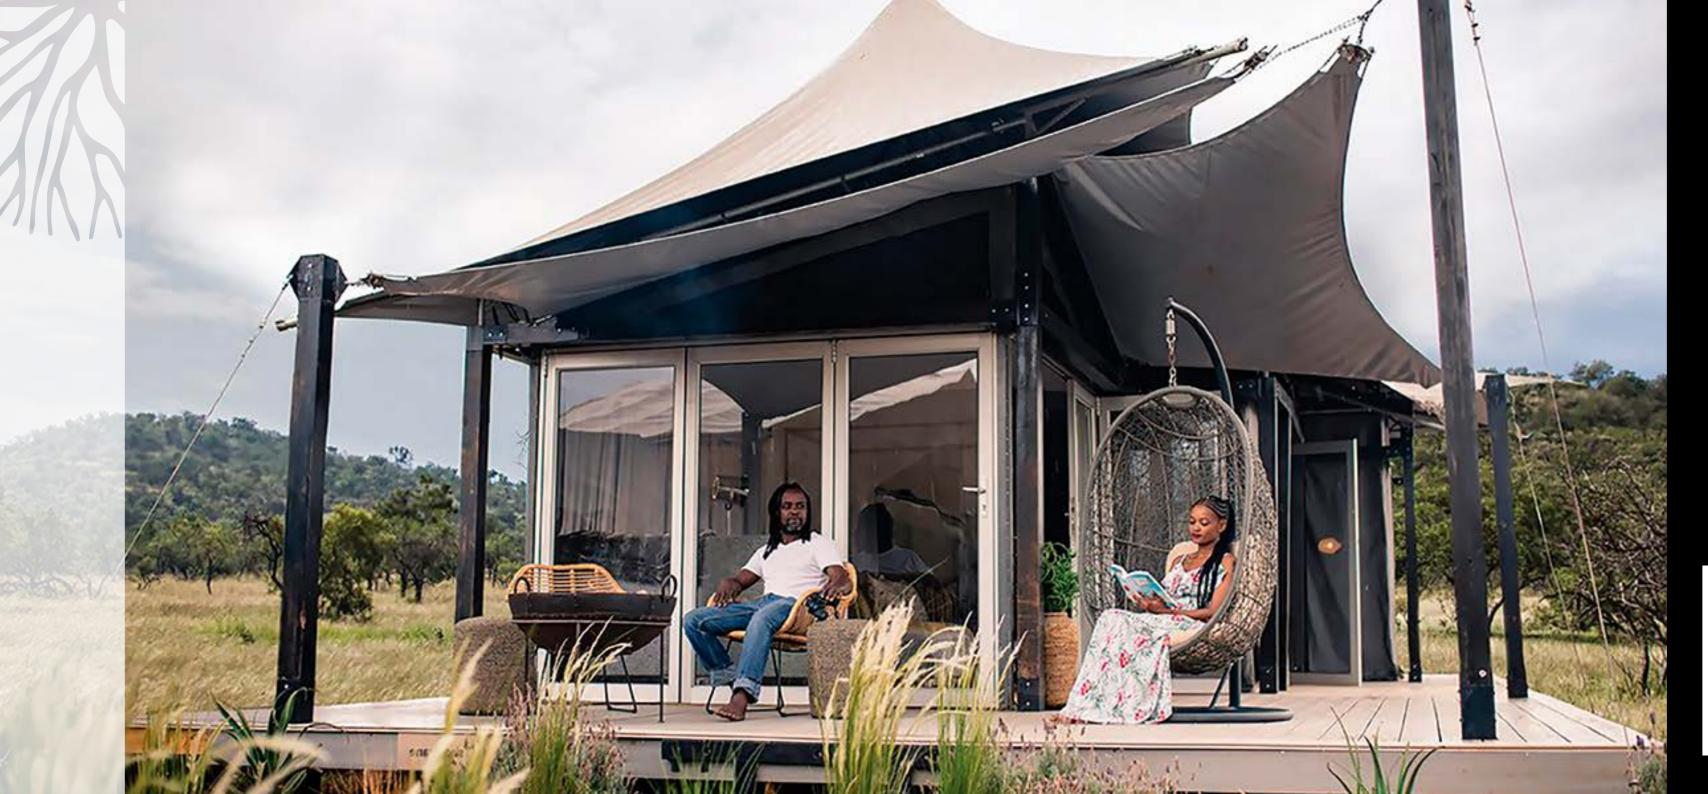

OUR RANGE OF STANDARD AND FLAGSHIP LUXURY SAFARI TENTS CAN BE CUSTOMISED TO YOUR EXACT SPECIFICATIONS AND REQUIREMENTS.

## CHOOSE FROM OUR VARIOUS FEATURES TO CUSTOMISE YOUR TENTED ACCOMMODATION

- ♦ En-suite ablution facilities
- ♦ Tailored canvas bathroom with gauze roof
- ♦ Mild steel frame, option to fit onto your existing structure
- Square tubing
- ♦ PVC/shade-net flysheet
- Serengeti-style door (front/rear/both)
- ♦ Roll-up front door