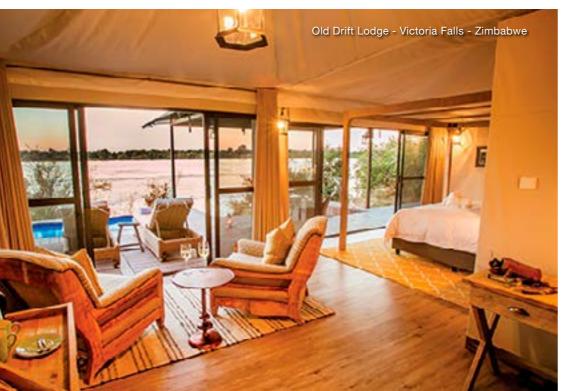

Settlers Drift - Kariega - South Africa

Whether a customisable ready-to-go design or a one-of-a kind bespoke creation, each luxury tent is as functional and durable as it is beautiful ...

- ♦ Up to four-layered roof to optimise ventilation
- ♦ Galvanised, powder coated, or stainless steel framing
- ♦ Durable Riptech™ canvas body
- ♦ Large shade-net windows with outer storm flaps
- ♦ Velcro zipper doors for easy maintenance
- ♦ Body poles and webbing straps
- ♦ UV-resistant, insulated, rot proof, waterproof and can be fire-retardant