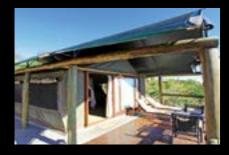

- ♦ Timber beams
- ♦ Powder coated, galvanised or stainless steel frame
- ♦ Wooden or aluminium doors

This range is more of what you want, for less. Invest in the Meru Range of standard A-style framed tents. They're also an ideal solution for mobile camps and each tent can be customised to meet most requirements.

There are three standard frame sizes (frame length with flysheet for each tent) with all three tents available in three body sizes (any tent body size fits onto any frame):

FRAME SIZES

BODY SIZES

- ♦ 4 Leg 6,3 m
- ♦ 3,5 x 3,5 m ♦ 5 Leg – 8,4 m ♦ 4,68 x 3,5 m
- ♦ 6 Leg 10,5 m
- ♦ 5,22 x 3,5 m