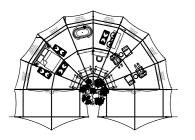

There are three standard frame sizes (frame length with flysheet for each tent) with all three tents available in three body sizes (any tent body size fits onto any frame):

FRAME SIZES

BODY SIZES

- ♦ 4 Leg 6,3 m
- ♦ 3,5 x 3,5 m ♦ 5 Leg – 8,4 m ♦ 4,68 x 3,5 m
- ♦ 6 Leg 10,5 m
- ♦ 5,22 x 3,5 m