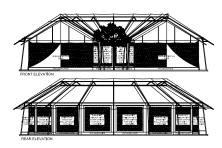

# TSHOKWANE luxury tent

#### STANDARD FEATURES

- Mild steel frame
- ♦ Ferrari PVC flysheet
- ♦ Two PVC awnings
- ♦ Canvas tent body 550 GSM ripstop canvas
- Bull denim inner ceiling
- ♦ Bull denim curtains
- ♦ Square tubing, body poles and webbing straps

- ♦ Timber beams
- ♦ Powder coated, galvanised or stainless steel frame
- ♦ Wooden or aluminium doors

This range is more of what you want, for less. Invest in the Meru Range of standard A-style framed tents. They're also an ideal solution for mobile camps and each tent can be customised to meet most requirements.