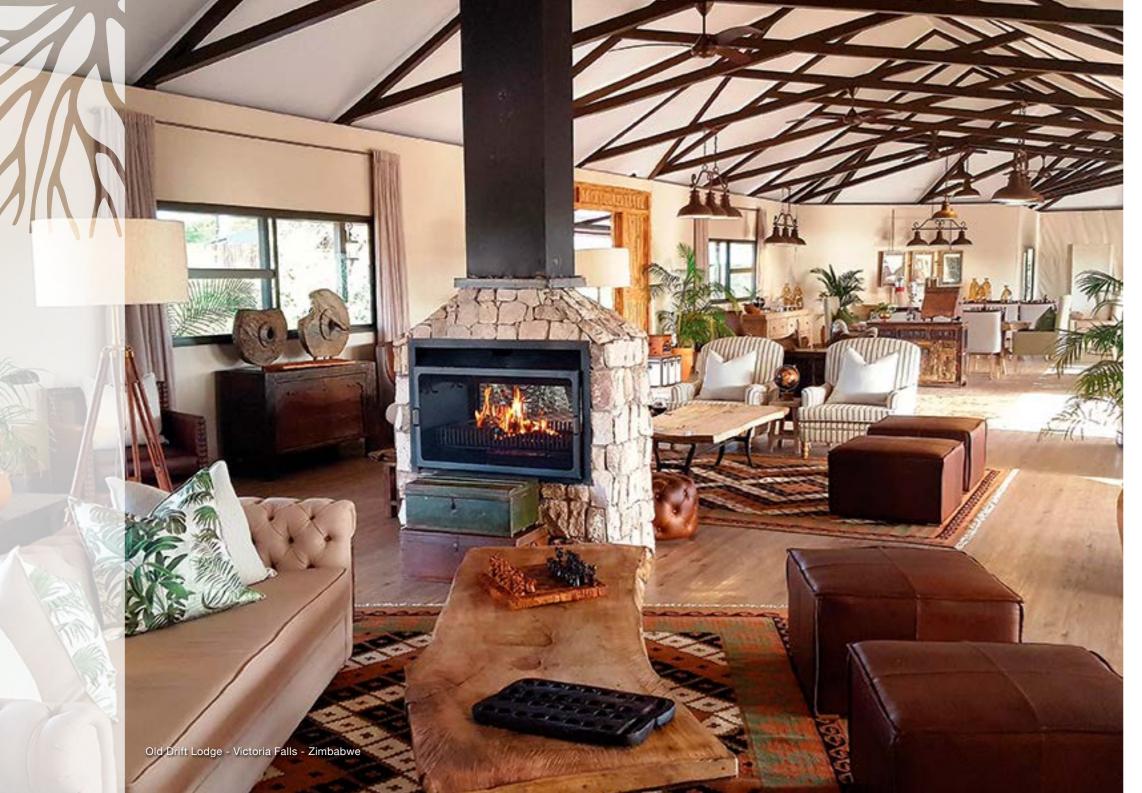

Settlers Drift - Kariega - South Africa

Whether a customisable ready-to-go design or a one-of-a kind bespoke creation, each luxury tent is as functional and durable as it is beautiful ...

- ♦ Up to four-layered roof to optimise ventilation
- ♦ Galvanised, powder coated, or stainless steel framing
- ♦ Durable Riptech™ canvas body
- ♦ Large shade-net windows with outer storm flaps
- ♦ Velcro zipper doors for easy maintenance
- ♦ Body poles and webbing straps
- ♦ UV-resistant, insulated, rot proof, waterproof and can be fire-retardant