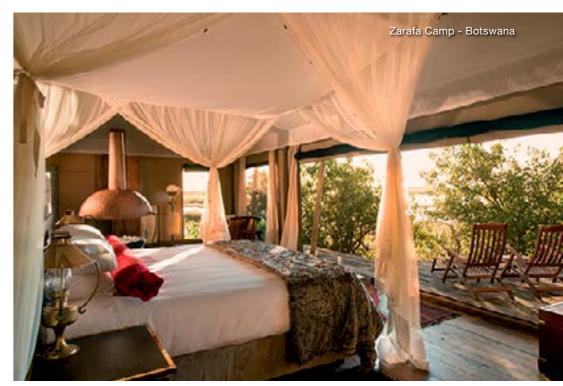

Settlers Drift - Kariega - South Africa

Whether a customisable ready-to-go design or a one-of-a kind bespoke creation, each luxury tent is as functional and durable as it is beautiful ...

- ♦ Up to four-layered roof to optimise ventilation
- ♦ Galvanised, powder coated, or stainless steel framing
- ♦ Durable Riptech™ canvas body
- ♦ Large shade-net windows with outer storm flaps
- ♦ Velcro zipper doors for easy maintenance
- ♦ Body poles and webbing straps
- ♦ UV-resistant, insulated, rot proof, waterproof and can be fire-retardant