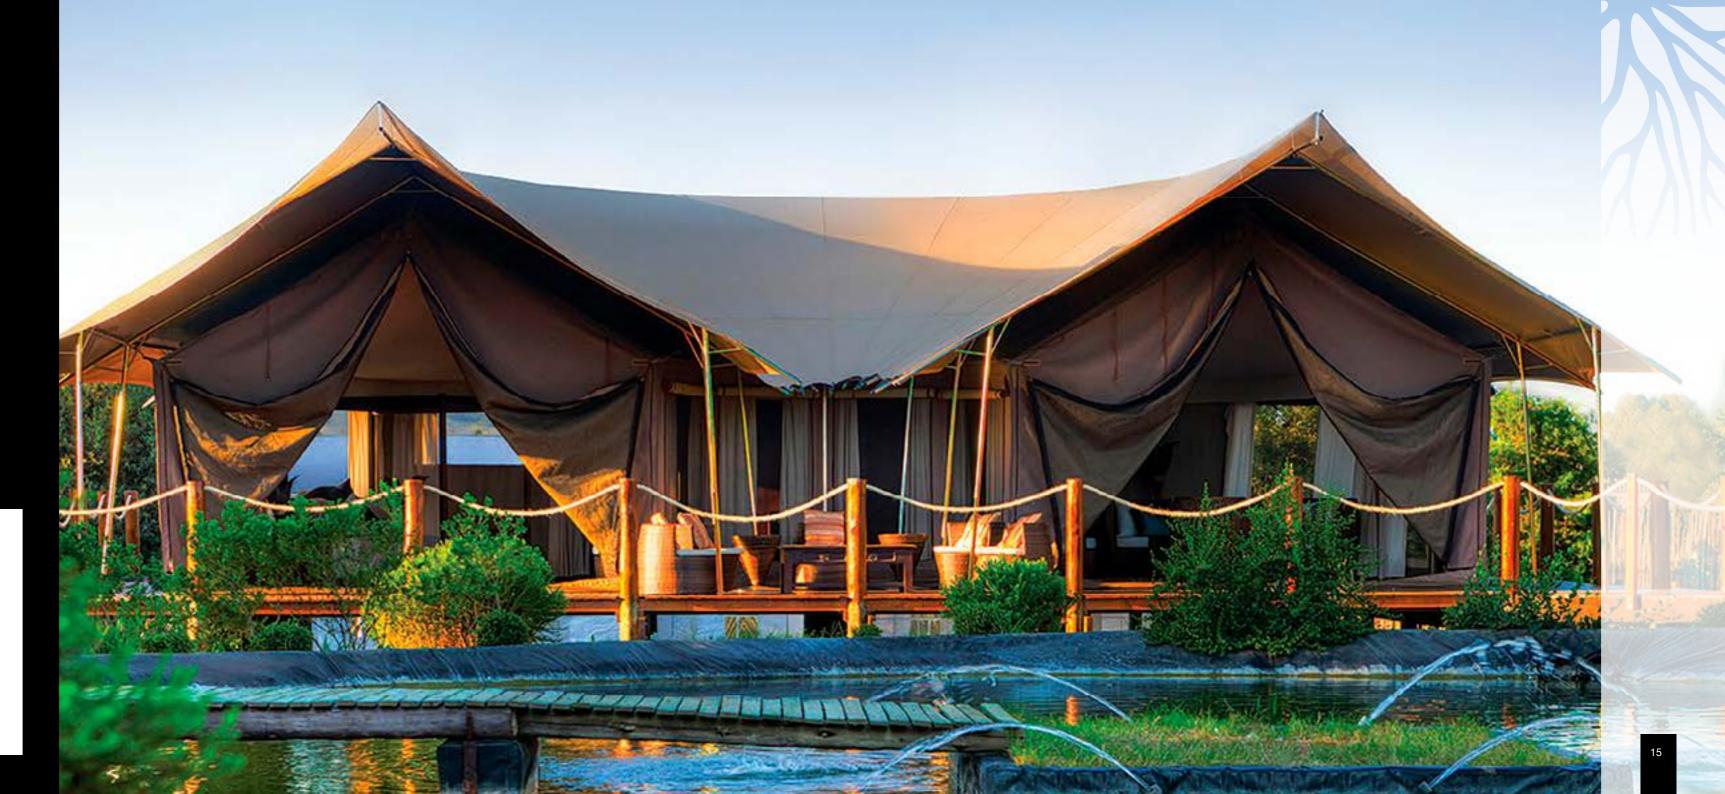

Settlers Drift - Kariega - South Africa

Whether a customisable ready-to-go design or a one-of-a kind bespoke creation, each luxury tent is as functional and durable as it is beautiful ...

- ♦ Up to four-layered roof to optimise ventilation
- ♦ Galvanised, powder coated, or stainless steel framing
- ♦ Durable Riptech™ canvas body
- ♦ Large shade-net windows with outer storm flaps
- ♦ Velcro zipper doors for easy maintenance
- ♦ Body poles and webbing straps
- ♦ UV-resistant, insulated, rot proof, waterproof and can be fire-retardant