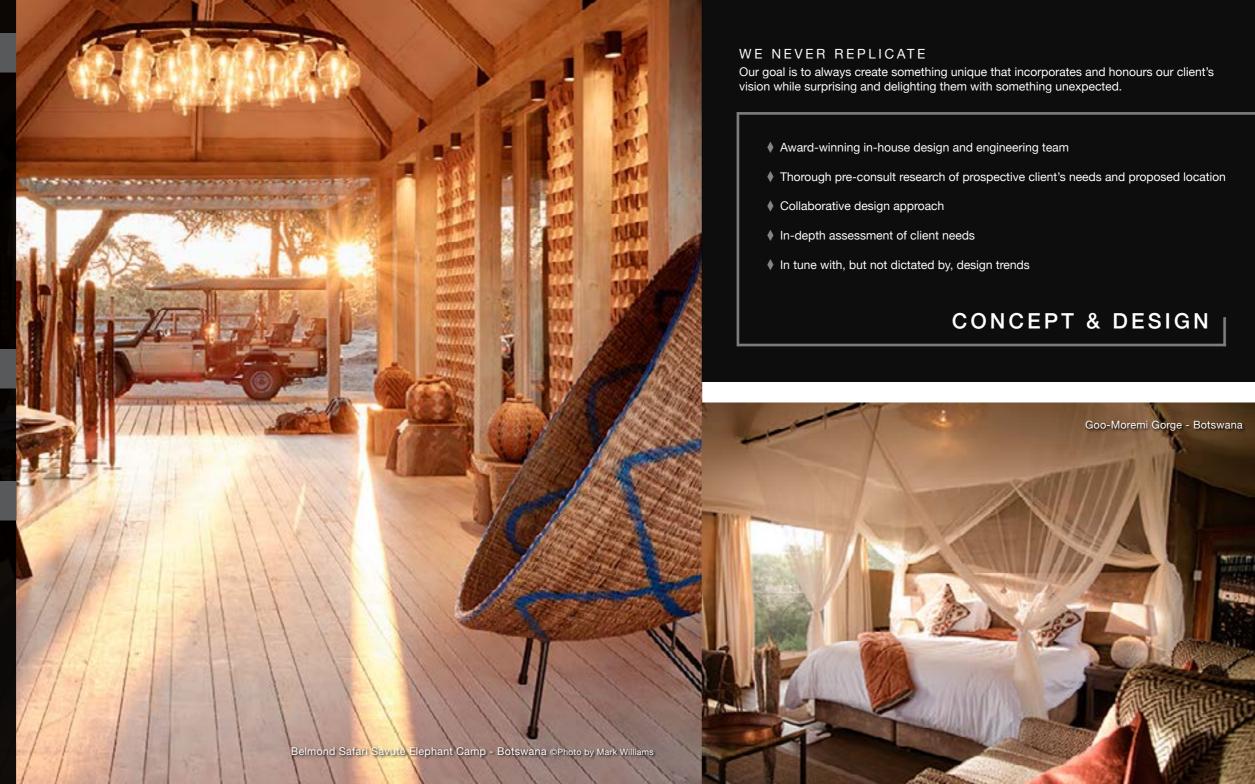

Settlers Drift - Kariega - South Africa

Whether a customisable ready-to-go design or a one-of-a kind bespoke creation, each luxury tent is as functional and durable as it is beautiful ...

- ♦ Up to four-layered roof to optimise ventilation
- ♦ Galvanised, powder coated, or stainless steel framing
- ♦ Durable Riptech™ canvas body
- ♦ Large shade-net windows with outer storm flaps
- ♦ Velcro zipper doors for easy maintenance
- ♦ Body poles and webbing straps
- ♦ UV-resistant, insulated, rot proof, waterproof and can be fire-retardant