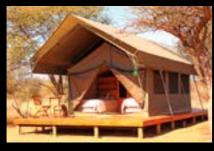

Settlers Drift - Kariega - South Africa

Whether a customisable ready-to-go design or a one-of-a kind bespoke creation, each luxury tent is as functional and durable as it is beautiful ...

- ♦ Up to four-layered roof to optimise ventilation
- ♦ Galvanised, powder coated, or stainless steel framing
- ♦ Durable Riptech™ canvas body
- ♦ Large shade-net windows with outer storm flaps
- ♦ Velcro zipper doors for easy maintenance
- ♦ Body poles and webbing straps
- ♦ UV-resistant, insulated, rot proof, waterproof and can be fire-retardant