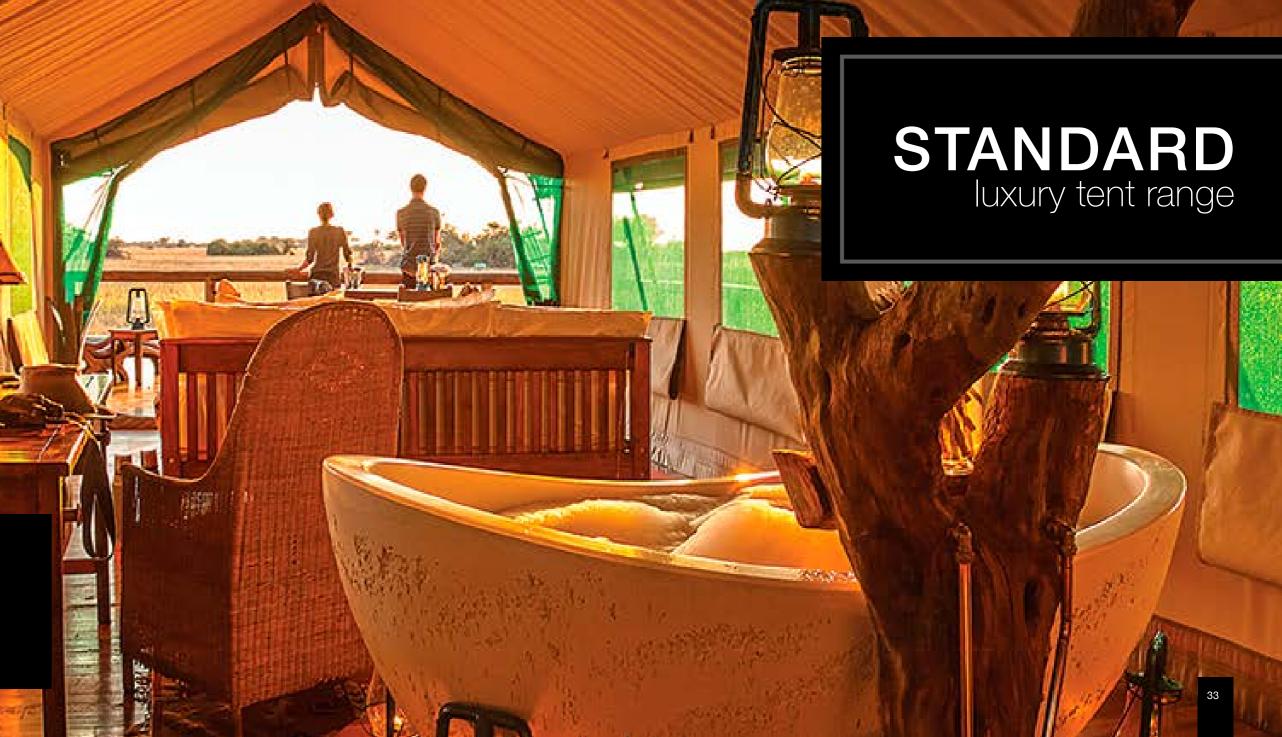

Settlers Drift - Kariega - South Africa

Whether a customisable ready-to-go design or a one-of-a kind bespoke creation, each luxury tent is as functional and durable as it is beautiful ...

- ♦ Up to four-layered roof to optimise ventilation
- ♦ Galvanised, powder coated, or stainless steel framing
- ♦ Durable Riptech™ canvas body
- ♦ Large shade-net windows with outer storm flaps
- ♦ Velcro zipper doors for easy maintenance
- ♦ Body poles and webbing straps
- ♦ UV-resistant, insulated, rot proof, waterproof and can be fire-retardant