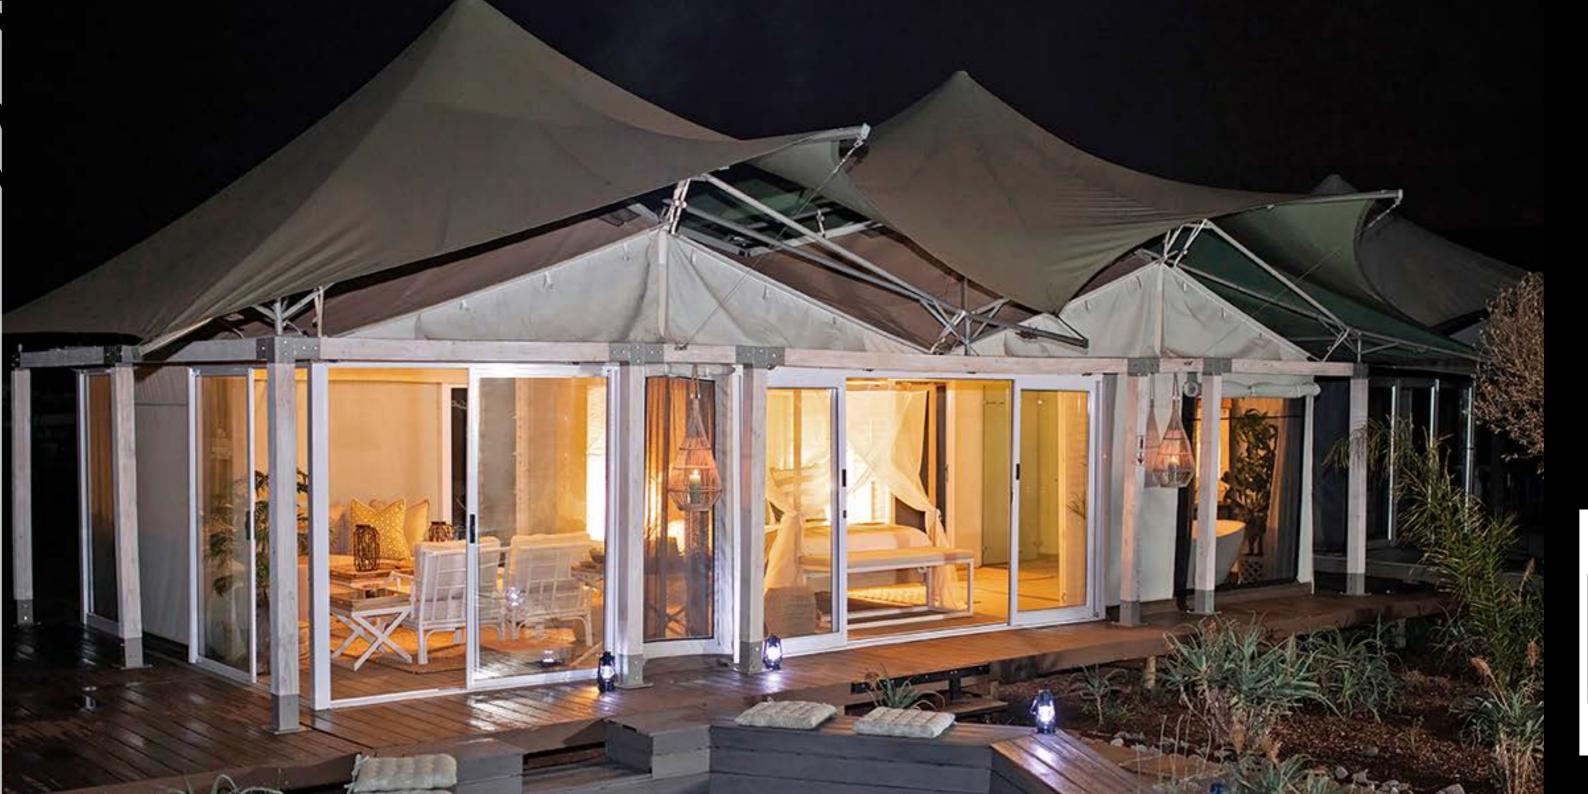

Settlers Drift - Kariega - South Africa

Whether a customisable ready-to-go design or a one-of-a kind bespoke creation, each luxury tent is as functional and durable as it is beautiful ...

- ♦ Up to four-layered roof to optimise ventilation
- ♦ Galvanised, powder coated, or stainless steel framing
- ♦ Durable Riptech™ canvas body
- ♦ Large shade-net windows with outer storm flaps
- ♦ Velcro zipper doors for easy maintenance
- ♦ Body poles and webbing straps
- ♦ UV-resistant, insulated, rot proof, waterproof and can be fire-retardant