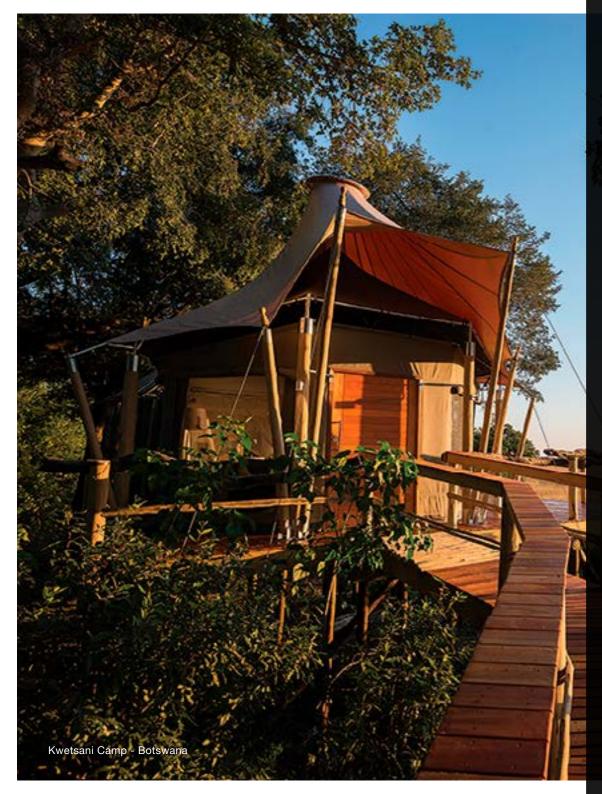

- ♦ Powder coated, galvanised or stainless steel fittings
- ♦ Wooden or aluminium doors
- ♦ Shade-net flysheet