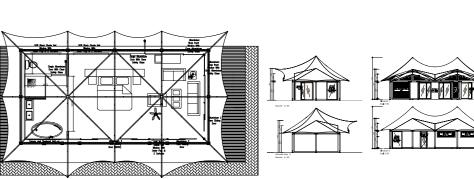

There are three standard frame sizes (frame length with flysheet for each tent) with all three tents available in three body sizes (any tent body size fits onto any frame):

FRAME SIZES

BODY SIZES

- ♦ 4 Leg 6,3 m
- ♦ 3,5 x 3,5 m ♦ 5 Leg – 8,4 m ♦ 4,68 x 3,5 m
- ♦ 6 Leg 10,5 m
- ♦ 5,22 x 3,5 m